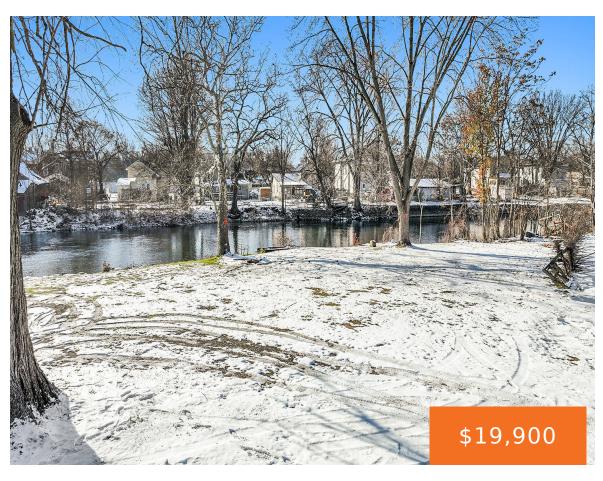

# 132, RIVER, THREE RIVERS, MI, 49093

https://tuckerbenner.com

A LEVEL AND BUILDABLE LOT WITH APPROXIMATELY 115 FEET ON THE ST. JOSEPH RIVER. The vacant lot is located just minutes to downtown Three Rivers and the public school. Enjoy great views and the convenience of the location with entertainment, shopping and dining so close. Great opportunity to build your own waterfront home with all [...]

## **Amenities & Features**

Utilities: None Connected, Natural Gas Available Waterfront Features: Private Frontage

Lot Features: Level, Buildable