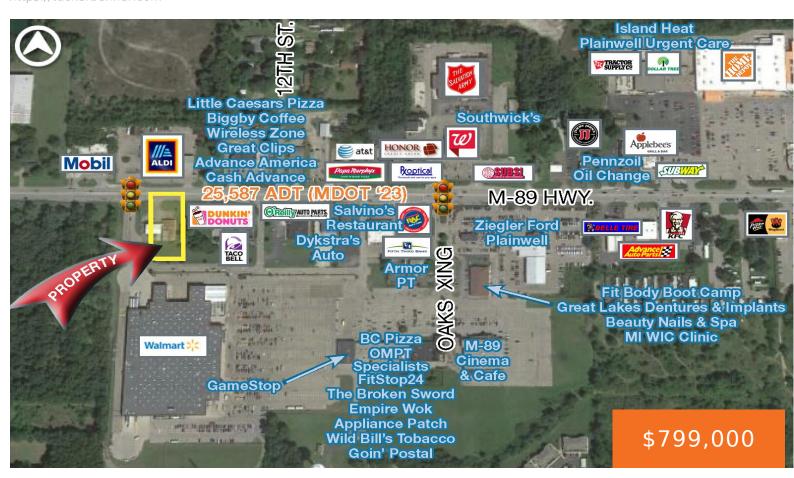

### 1320, M-89, PLAINWELL, MI, 49080

https://tuckerbenner.com

COMMERCIAL DEVELOPMENT OPPORTUNITY: 1-acre parcel well located on M-89 Hwy. in front of Walmart Supercenter and across from ALDI in Plainwell, Michigan. This high-visibility site offers 138' of frontage on M-89 Hwy. – with 25,000+ ADT – and 264' of frontage along fully signalized Walmart/Oaks Crossing entrance drive. Additional amenities include shared access from M-89 [...]

#### Call us now

×

Phone: (231)730-8781

Email: tuckerbennerteam@gmail.com

Address: 2747 Lakeshore Drive, Twin Lake, MI 49457

**Road Surface Type:** Paved **CrossStreet:** 12th St. & 13th St.

Listing Terms: Cash