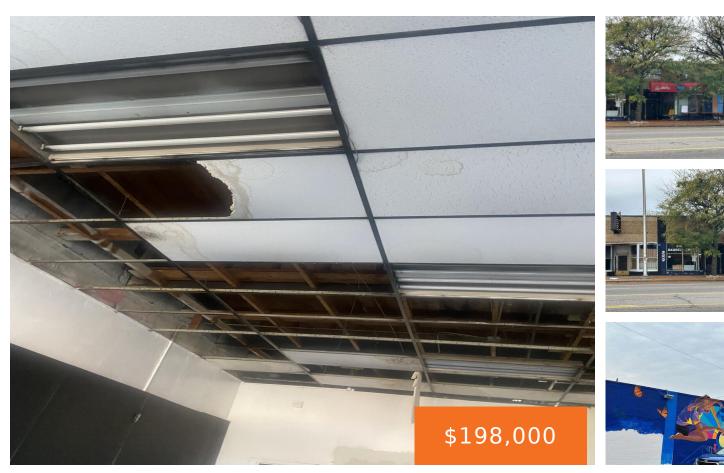

#### 13219, DEXTER, DETROIT, MI, 48238

https://tuckerbenner.com

Multiple-use space available in a great location. Located right off Davison which has a lot of traffic and sits across the street from the Cubes the city of Detroit has recently installed for small businesses. This is a great opportunity to bring value to the neighborhood but bringing multiple businesses to Dexter. This space was [...]

# **Building Details**

Building Area Total: 7841 sq ft Construction Materials: Brick Heating: None Number Of Buildings: 1 Number Of Units Total: 5 Sewer: Public Sewer StoriesTotal: 6240