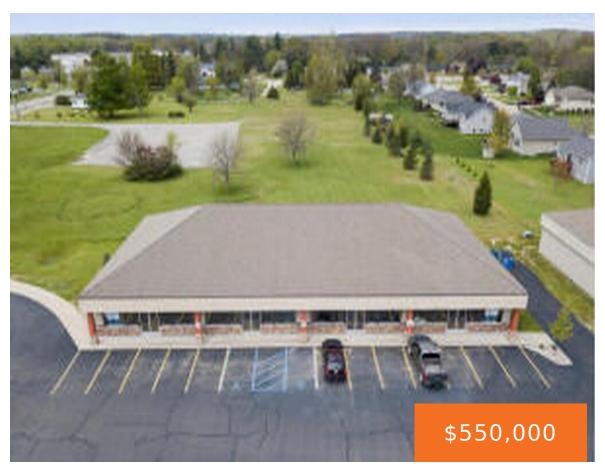

### 1322, STATE, BELDING, MI, 48809

https://tuckerbenner.com

Development of four identical buildings with ample parking, signage and green space. This building contains four 2000 sq ft units with individual parcel numbers that can be combined. One unit is finished into office space and three units are shell only. Available build to suit or as is. Use is office, retail or hospitality.

## **Building Details**

Building Area Total: 8000 sq ft Number Of Units Total: 4

**Construction Materials:** Vinyl Siding, Brick **Sewer:** Public Sewer

StoriesTotal: 1 **Heating:** Forced Air

Building Features: Barrier Free, Clearspan, Multi User Facility **Roof:** Composition