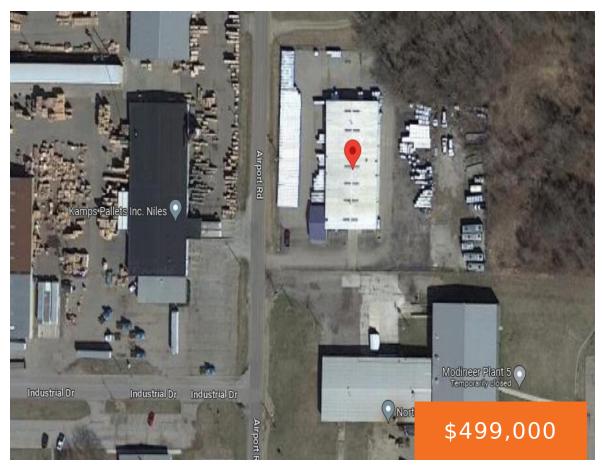

# 1325, AIRPORT, NILES, MI, 49120

https://tuckerbenner.com

- 1 bath
- Industrial
- Commercial Sale
- Active

### **Basics**

Category: Commercial Sale

**Status:** Active

Lot size: 3.93 sq ft

Bathrooms Full: 1

**Business Type:** Manufacturing

**Type:** Industrial

Bathrooms: 1 bath

# **Building Details**

**Number Of Buildings: 1** 

**Building Area Total: 13760** sq ft **Number Of Units Total:** 1

**Heating:** None **StoriesTotal:** 1

### **Miscellaneous**

CrossStreet: Industrial drive