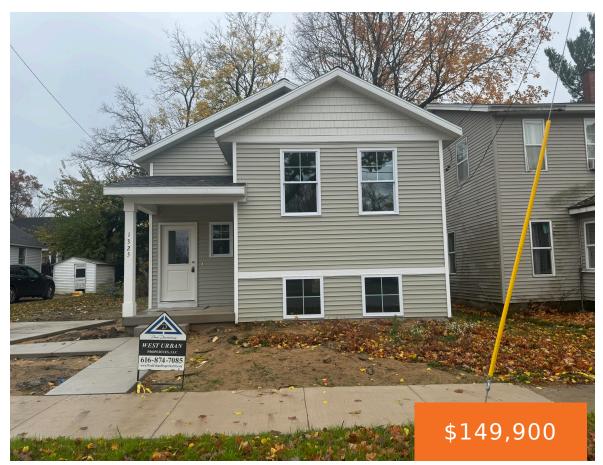

## **1325, TERRACE, MUSKEGON, MI, 49442**

https://tuckerbenner.com

- 2 beds
- 1 bath
- Single Family Residence
- Residential
- Active
- 816 sq ft

×

Bathrooms Full: 1

**Rooms Total:** 5

Type: Single Family Residence

Bedrooms: 2 beds

**Area: 816** sq ft

Year built: 2024

Lot Size Acres: 0.11 acres

County: Muskegon

#### **Building Details**

Basement: Daylight

**Building Area Total: 816** sq ft **Construction Materials:** Vinyl Siding

Architectural Style: Bi-Level Sewer: Public Sewer

**Heating:** Forced Air **Stories:** 1