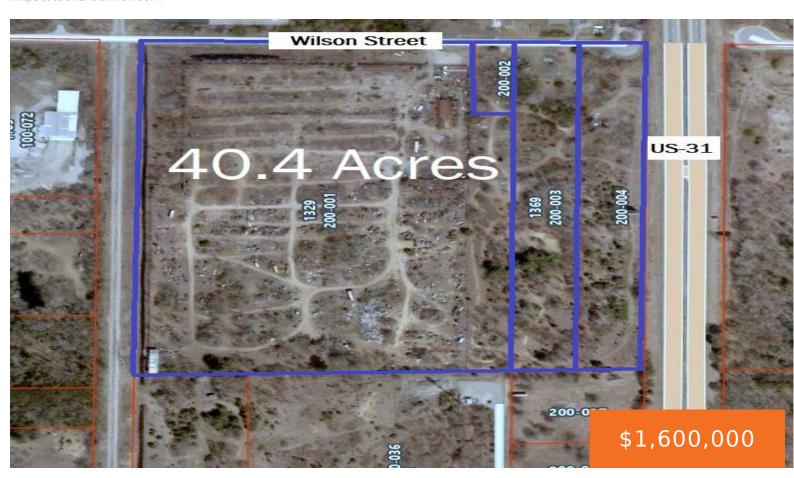

#### **1329, WILSON, SPRING LAKE, MI, 49456**

https://tuckerbenner.com

This 40-acre industrial parcel is bounded by US-31 to the East, Wilson Street to the North and a rail line to the West. Municipal water is in the Wilson Street right-of-way. The parcel is ripe for industrial development and would be a great location for a small industrial park. Four adjacent parcels are combined to [...]

## **Basics**

Category: Land

**Status:** Active

Lot size: 40.4 sq ft

County: Ottawa

Type: Acreage

Bathrooms: 0 baths

Lot Size Acres: 40.4 acres