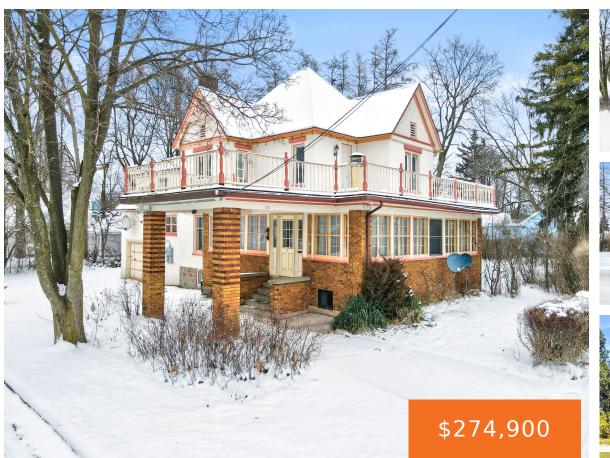

#### 133, MAPLE, FREMONT, MI, 49412

https://tuckerbenner.com

Motivated sellers are offering up to 3% in closing cost assistance on this stunning 4-bedroom, 2½-bathroom Victorian home that exudes charm and character. Inside, the home has been lovingly maintained, including a new roof and a new boiler, both installed in 2021. The property has a one-bedroom apartment with a private entrance, ideal for guests [...]

#### • 4 beds

- 3 baths
- Single Family Residence
- Residential
- \* Nesiden
- Active
- 3479 sq ft

×

**Basics** 

# **Building Details**

Building Area Total: 3479 sq ft Architectural Style: Victorian Heating: Hot Water Basement: Michigan Basement Construction Materials: Brick, Stone Sewer: Public Sewer Stories: 2