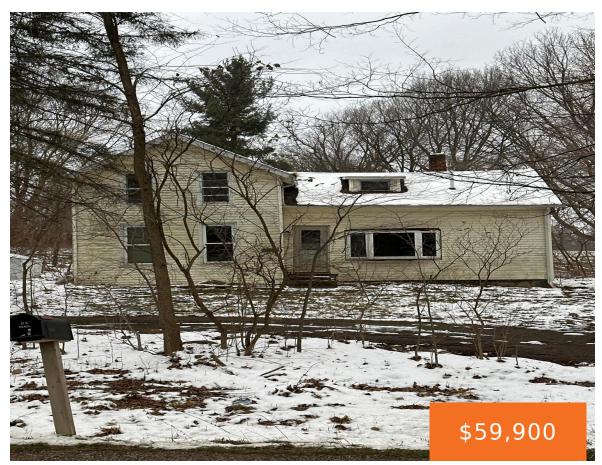

### 13319, DRIVE, BATTLE CREEK, MI, 49014

https://tuckerbenner.com

Country Home sitting on just over a acre of land not far from the highway and the casino its a diamond in the rough waiting for your touches to turn this back into the charming home it was once upon a time!

- 3 beds
- 2 baths
- Single Family Residence
- Residentia
- Active
- 1881 sq ft

×

Basics

#### Call us now

Phone: (231)730-8781 Email: tuckerbennerteam@gmail.com Address: 2747 Lakeshore Drive, Twin Lake, MI 49457

Category: Residential Status: Active Bathrooms: 2 baths Lot size: 1.29 sq ft Bathrooms Full: 1 Rooms Total: 8 Bathrooms Half: 1 Type: Single Family Residence Bedrooms: 3 beds Area: 1881 sq ft Year built: 1899 Lot Size Acres: 1.29 acres County: Calhoun