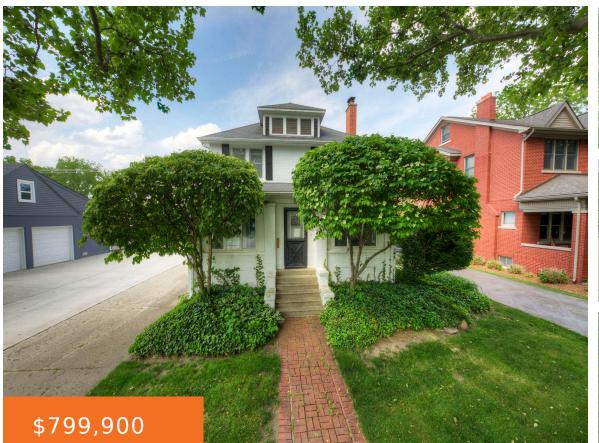

#### 1332, SHERIDAN, PLYMOUTH, MI, 48170

https://tuckerbenner.com

First time offered since the 1960s! This seasoned colonial is situated on three

downtown Plymouth has to offer! Located on one of the most prestigious tree

lots, 1.242 acres in total, just steps from all the food, fun, and restaurants

lined streets in DTP, this Sheridan home and property is a blank slate for

- 4 beds
- 2 baths
- Single Family Residence
- Residential
- Active
- 2276 sq ft

Type: Single Family Residence Bedrooms: 4 beds Area: 2276 sq ft Year built: 1923 Lot Size Acres: 1.23 acres County: Wayne

# **Building Details**

Building Area Total: 2276 sq ft Architectural Style: Colonial Heating: Forced Air, Natural Gas Basement: Crawl Space, Full Construction Materials: Brick Sewer: Public Sewer Stories: 4