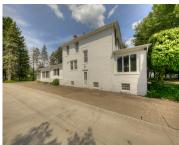

# **Building Details**

Building Area Total: 2276 sq ft Architectural Style: Colonial Heating: Forced Air, Natural Gas Basement: Crawl Space, Full Construction Materials: Brick Sewer: Public Sewer Stories: 4

### **Amenities & Features**

Laundry Features: In Basement Parking Features: Attached, Paved Garage Spaces: 2 Fireplaces Total: 1 Association Amenities: Walking Trails Fireplace Features: Living WaterSource: Public Cooling: Central Air