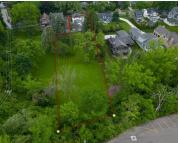

lots, 1.242 acres in total, just steps from all the food, fun, and restaurants

lined streets in DTP, this Sheridan home and property is a blank slate for

- 4 beds
- 2 baths
- Single Family Residence
- Residential
- Active
- 2276 sq ft

Type: Single Family Residence Bedrooms: 4 beds Area: 2276 sq ft Year built: 1923 Lot Size Acres: 1.23 acres County: Wayne