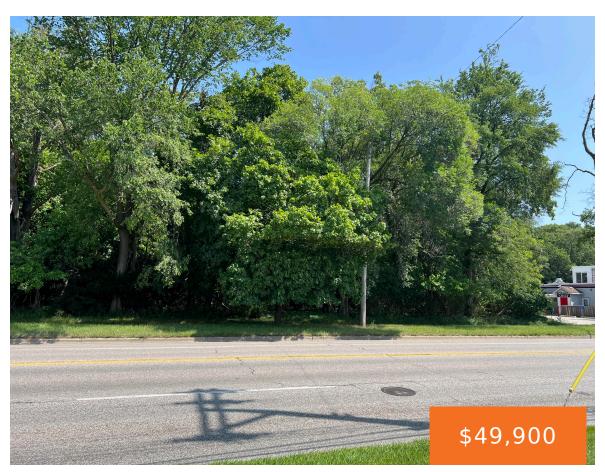

#### 1333, MONTAGUE, MUSKEGON, MI, 49441

https://tuckerbenner.com

Sherman frontage Commercial land with frontage on Sherman ave just a few blocks west of Henry and 1/2 mile west of business US 31 @ the Sherman exit, road frontage on two streets 80x 205 an affordable commercial property in a great location. City may consider the lot to be rezoned residential.

## **Basics**

Category: Land

**Status:** Active

Lot size: 0.38 sq ft

County: Muskegon

Type: Commercial Land

Bathrooms: 0 baths

Lot Size Acres: 0.38 acres