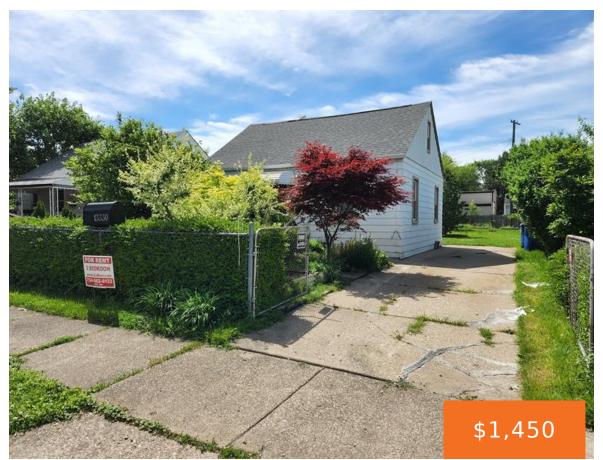

## 13330, FISK, WARREN, MI, 48089

https://tuckerbenner.com

Nestled in the charming Southeast Warren neighborhood, 13330 Fisk Ave exudes timeless appeal with its vintage 1942 build. This cozy single-family abode boasts 4 bedrooms, 1 bathroom, and spans approximately 996 square feet. Recently refreshed with new carpeting and a pristine coat of paint, the interior offers a welcoming ambiance. A standout feature is the [...]

- 3 beds
- 1 bath
- Single Family Residence
- Residential Lease
- Active
- 996 sq ft

**Bathrooms Full:** 1

County: Macomb

Type: Single Family Residence

Bedrooms: 3 beds

**Area: 996** sq ft

Year built: 1942

Lot Size Acres: 0.12 acres