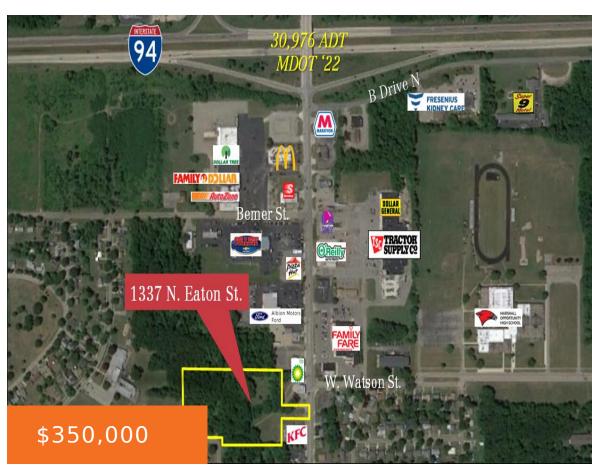

## 1337, EATON, ALBION, MI, 49224

https://tuckerbenner.com

+/- 6.9 acre parcel located off the main thoroughfare between I-94 and the

- 0 baths
- Commercial Land
- Land
- Active

×

# Basics

Category: Land Status: Active Lot size: 6.9 sq ft County: Calhoun

heart of Albion. Zoned R3B.

Type: Commercial Land Bathrooms: 0 baths Lot Size Acres: 6.9 acres

## Miscellaneous

Road Surface Type: Paved Listing Terms: Cash, Conventional CrossStreet: Eaton & Watson