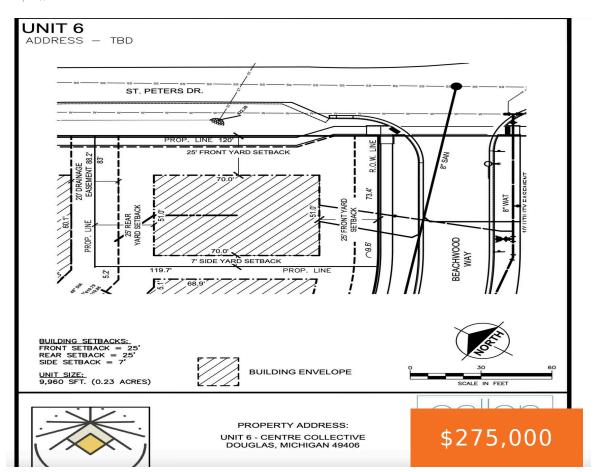

### **Basics**

Category: Land Type: Lot

Status: Active Bathrooms: 0 baths

Lot size: 0.18 sq ft Lot Size Acres: 0.18 acres

County: Allegan

Lot Features: Level, Site Condo, Buildable, Sidewalk

## Fees & Taxes

Tax Assessed Value: \$100,000 Association Fee Frequency: Monthly

**Tax Annual Amount:** \$2,500 **Association Fee Includes:** Lawn/Yard Care, Trash