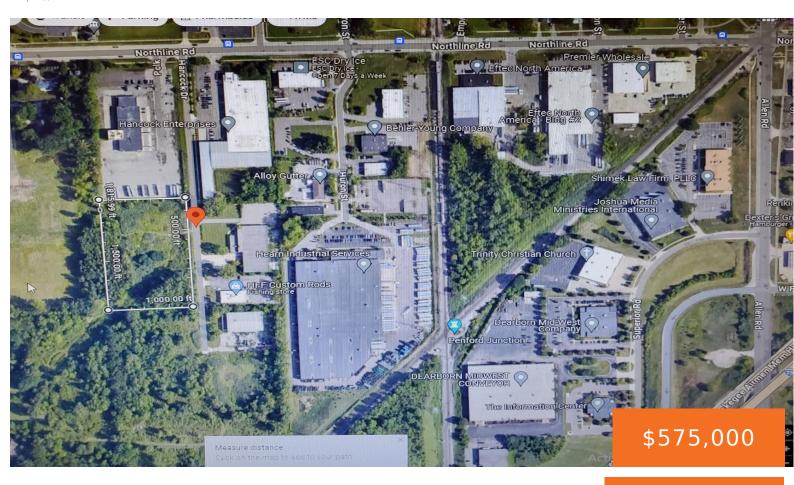

#### 13400, HANCOCK, TAYLOR, MI, 48180

https://tuckerbenner.com

- 0 baths
- Industrial Land
- Land
- Active

## **Basics**

Category: Land

Type: Industrial Land

Status: Active

Bathrooms: 0 baths

Lot size: 4.19 sq ft Lot Size Acres: 4.19 acres

County: Wayne

### **Miscellaneous**

**CrossStreet:** Northline and Allen rd **Listing Terms:** Cash, Conventional

Phone: (231)730-8781

Email: tuckerbennerteam@gmail.com

Address: 2747 Lakeshore Drive, Twin Lake, MI 49457