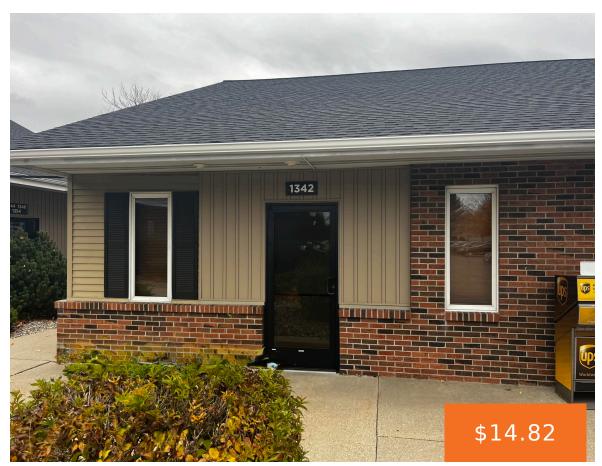

### **1342, BALDWIN, JENISON, MI, 49428**

https://tuckerbenner.com

1296 sq. ft. office space in the Boulder Bluff Centre. 4-office suite with large secretarial area, break room/conference room, private bathroom, large offices and good storage/closets. Convenient location close to I-196 for a 10 minute drive to downtown GR or 15 minute drive to Holland. Plenty of shared parking with other Boulder Bluff office buildings.

## **Basics**

Category: Commercial Lease Type: Office

Status: Active Bathrooms: 0 baths

**Lot size: 0.03** sq ft **Year built:** 1984

Lot Size Acres: 0.03 acres Business Type: Professional Service, Professional/Office

# **Building Details**

Building Area Total: 1296 sq ft Construction Materials: Aluminum Siding, Brick

Sewer: Public Sewer Heating: Forced Air

**Number Of Buildings:** 1