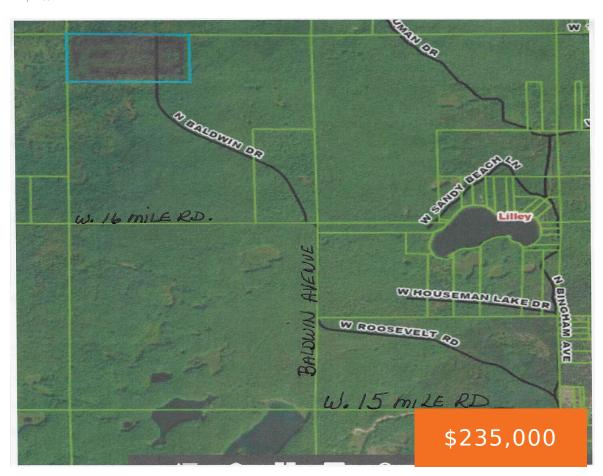

## 13460, BALDWIN, BITELY, MI, 49309

https://tuckerbenner.com

AN AMAZING 80 ACRE PARCEL IN LILLEY TOWNSHIP! Endless possibilities for enjoying recreational activities including hunting and camping. The property is a mixture of high ground, low lands and swampy areas creating a perfect environment for deer hunting. Access is a two-track off of 16 mile road. Surrounded by USA Land.

## **Basics**

Category: Land Type: Acreage

Bathrooms: 0 baths Status: Active

Lot Size Acres: 80 acres Lot size: 80 sq ft

County: Newaygo

# **Miscellaneous**

CrossStreet: 15 Mile Road Listing Terms: Cash, Conventional