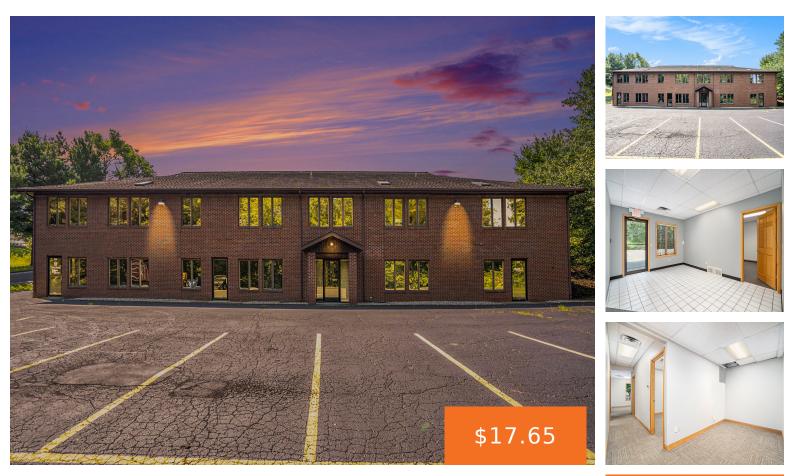

### 13464, PRESTON, MARSHALL, MI, 49068

https://tuckerbenner.com

Great Professional Office space in Marshall. Configuration includes three offices, a reception area and a barrier free restroom. Plenty of parking right out the front door. Over 50 spaces above and below grade. Call today for more information or a showing. 269-317-2594.

# **Building Details**

Building Area Total: 5300 sq ft Sewer: Septic System Roof: Composition Construction Materials: Brick, Stone Heating: Forced Air Number Of Buildings: 1