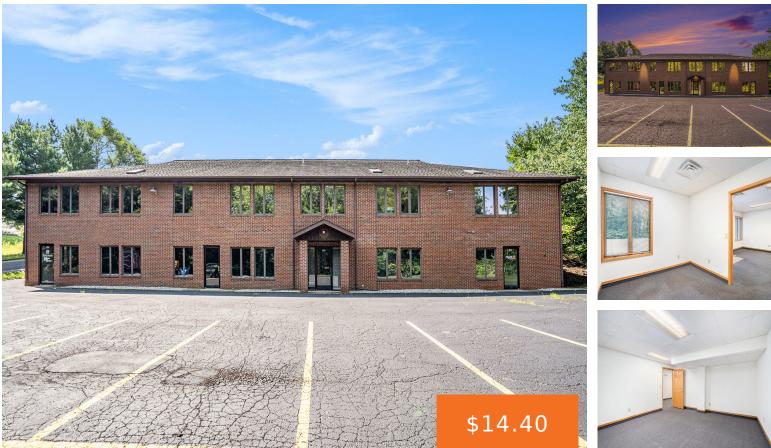

### 13464, PRESTON, MARSHALL, MI, 49068

https://tuckerbenner.com

Beautiful Office Suites Located on Northside of building with above and below grade parking. Perfect for professional services, professional/office or retail. This space is 1500 sq. ft. with common rest room. There is adjoining 1300 square-foot space that can be finished out if more space is needed.

# **Building Details**

Building Area Total: 5300 sq ft Sewer: Septic System Roof: Composition Construction Materials: Brick, Stone Heating: Forced Air Number Of Buildings: 1

## Fees & Taxes

Tax Assessed Value: \$308,074

Tax Year: 2023

Driveway

Parking Features: Asphalt,

Fireplaces Total: 1