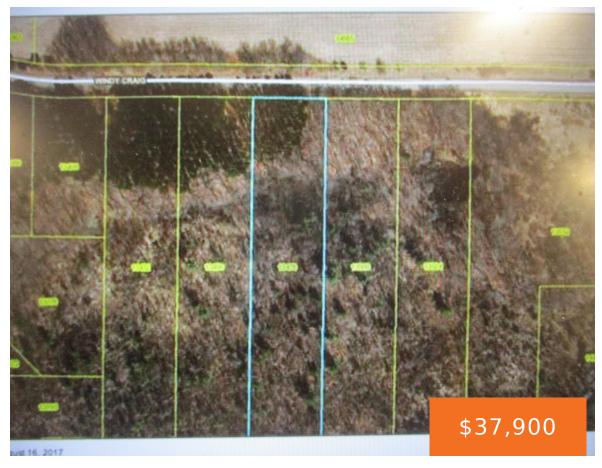

## 13478, WINDY CRAIG DR NE, GOWEN, MI, 49326

https://tuckerbenner.com

- 0 baths
- Lot
- Land
- Active

# **Basics**

Category: Land

**Status:** Active

Lot size: 2.37 sq ft

County: Kent

Type: Lot

Bathrooms: 0 baths

Lot Size Acres: 2.37 acres

#### **Amenities & Features**

**Utilities:** Electricity Available, None **Lot Features:** Rolling Hills, Buildable, Wooded