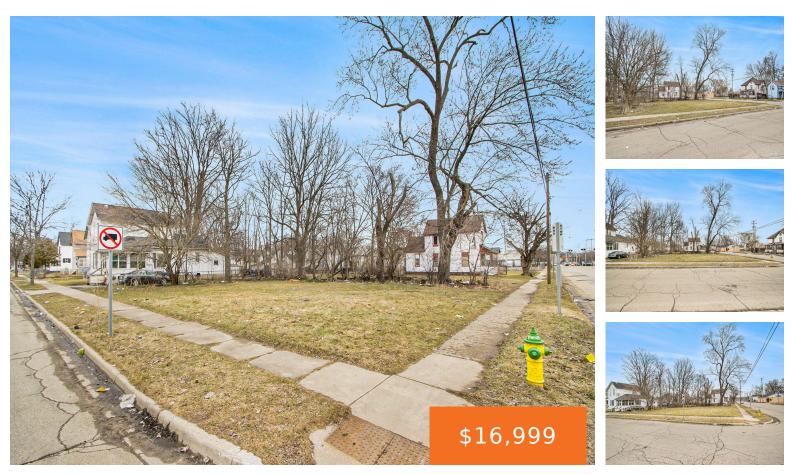

### 135, PATERSON, KALAMAZOO, MI, 49007

https://tuckerbenner.com

Close to downtown. Excellent development opportunity.

### Basics

Category: Land Status: Active Lot size: 0.12 sq ft County: Kalamazoo Type: Lot Bathrooms: 0 baths Lot Size Acres: 0.12 acres