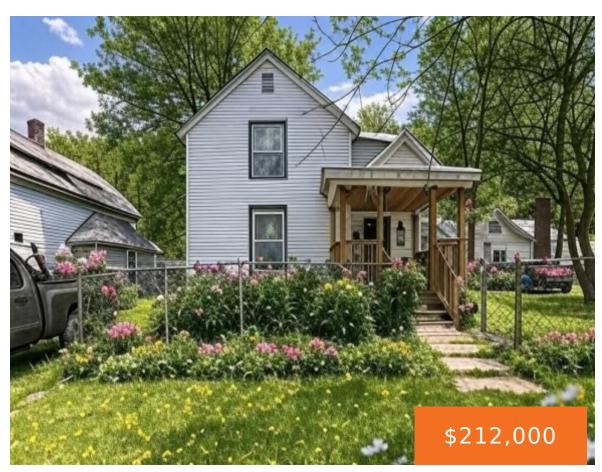

#### **135, FAIR, GRAND RAPIDS, MI, 49507**

https://tuckerbenner.com

Welcome to this charming traditional home in Grand Rapids! Upon entrance, you're welcomed by an inviting open porch that leads into a cozy living room. The main level features laminated flooring throughout the living room, dining area, and kitchen — where you'll find beautiful new cabinets, a stylish backsplash, and a modern chandelier that adds [...]

#### **Basics**

Category: Residential **Type:** Single Family Residence

Status: Active Bedrooms: 3 beds

Bathrooms: 1 bath **Area: 1408** sq ft

Year built: 1900 Lot size: 0.12 sq ft

**Bathrooms Full:** 1 Lot Size Acres: 0.12 acres

# **Building Details**

Building Area Total: 1408 sq ft **Construction Materials:** Vinyl Siding

Architectural Style: Traditional Sewer: Public

Heating: Forced Air Stories: 2

Roof: Shingle **Basement:** Full