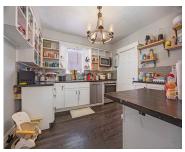

#### **135, FAIR, GRAND RAPIDS, MI, 49507**

https://tuckerbenner.com

Welcome to this charming traditional home in Grand Rapids! Upon entrance, you're welcomed by an inviting open porch that leads into a cozy living room. The main level features laminated flooring throughout the living room, dining area, and kitchen — where you'll find beautiful new cabinets, a stylish backsplash, and a modern chandelier that adds [...]

### **Amenities & Features**

Laundry Features: In Unit Utilities: Natural Gas Available, Cable Available, Natural Gas Connected

WaterSource: Public Fencing: Fenced Back

**Appliances:** Dishwasher, Microwave, Range,