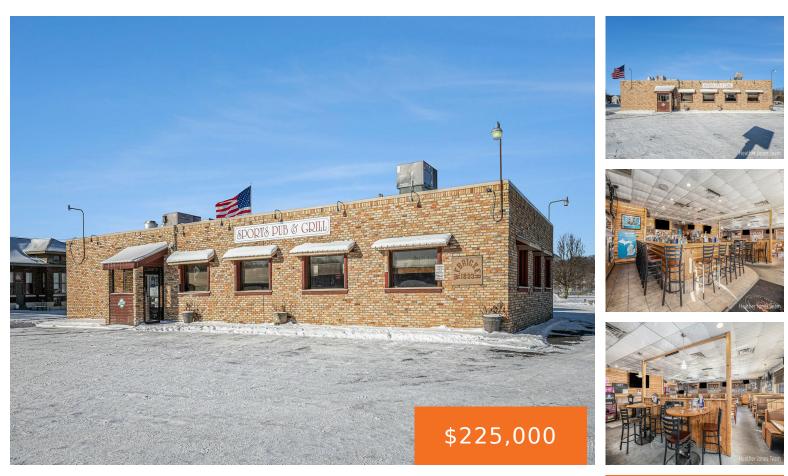

### 135, BRIDGE, BELDING, MI, 48809

https://tuckerbenner.com

\*Business Opportunity\* No real estate included\* Discover an exceptional investment opportunity with this highly profitable bar and restaurant, ideally situated in a prime location! This turn-key operation is ready for you to step in and start earning immediately. The sales price includes the thriving business, all of the well-maintained equipment, stylish furnishings, and two liquor [...]

- Business
- Commercial Sale
- Active

### Basics

Category: Commercial Sale Status: Active Lot size: 0.63 sq ft Bathrooms Full: 2 Business Type: Restaurant, Bar/Tavern/Lounge, Retail Type: Business Bathrooms: 2 baths Year built: 1974 Lot Size Acres: 0.63 acres County: Ionia

# **Building Details**

| Building Area Total: 3200 sq ft                                                              | Number Of Units Total: 1 |
|----------------------------------------------------------------------------------------------|--------------------------|
| Construction Materials: Wood Siding, Brick, Stone                                            | Sewer: Public Sewer      |
| Heating: Forced Air                                                                          | StoriesTotal: 1          |
| <b>Building Features:</b> Bath Common Area, Fire Sprinkler, Outdoor Storage, Security System | Roof: Rubber             |
| Foundation Details: Concrete Perimeter                                                       | Number Of Buildings: 1   |

# **Amenities & Features**

Parking Total: 35

**Utilities:** Phone Connected, Natural Gas Connected, Electricity Connected, Cable Connected, Storm Sewer

Cooling: Central Air

**Inclusions:** Real Estate, Licenses, Furniture, Equipment