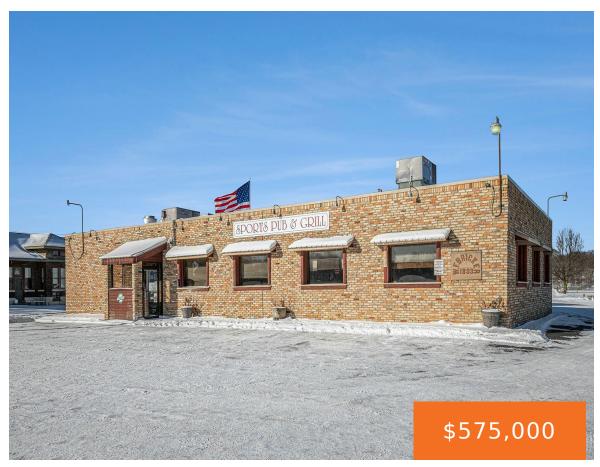

## 135, BRIDGE, BELDING, MI, 48809

https://tuckerbenner.com

Discover an exceptional investment opportunity with this highly profitable bar and restaurant, ideally situated in a prime location! This turn-key operation is ready for you to step in and start earning immediately. The sales price includes the thriving business, all of the well-maintained equipment, stylish furnishings, and two liquor licenses—everything you need to succeed. Whether [...]

### Basics

Category: Commercial Sale **Type:** Business

**Status:** Active Bathrooms: 2 baths

Year built: 1974 Lot size: 0.63 sq ft

**Bathrooms Full: 2** Lot Size Acres: 0.63 acres

**Business Type:** Restaurant, Bar/Tavern/Lounge, Retail County: Ionia

# **Building Details**

Building Area Total: 3200 sq ft Number Of Units Total: 1

Construction Materials: Wood Siding, Brick, Stone **Sewer:** Public Sewer

**Heating:** Forced Air StoriesTotal: 1

Roof: Rubber **Building Features:** Bath Common Area, Fire Sprinkler, Outdoor