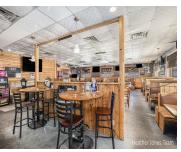

## 135, BRIDGE, BELDING, MI, 48809

https://tuckerbenner.com

Discover an exceptional investment opportunity with this highly profitable bar and restaurant, ideally situated in a prime location! This turn-key operation is ready for you to step in and start earning immediately. The sales price includes the thriving business, all of the well-maintained equipment, stylish furnishings, and two liquor licenses—everything you need to succeed. Whether [...]

## **Amenities & Features**

Inclusions: Real Estate, Licenses, Parking Total: 35

> Furniture, Equipment WaterSource: Public

**Utilities:** Phone Connected, Natural Gas Connected,

Electricity Connected, Cable Connected, Storm Sewer