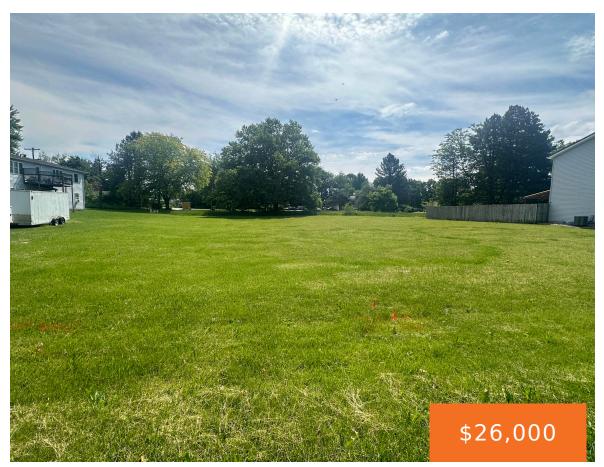

# 135, ORCHARD, CONSTANTINE, MI, 49042

https://tuckerbenner.com

Level and buildable double lot in the village of Constantine. Property at one time was two individual lots that may able to be split again. Build a multifamily structure or split and build a single family home.

## **Basics**

Category: Land

**Status:** Active

Lot size: 0.48 sq ft

County: St. Joseph

Type: Lot

Bathrooms: 0 baths

Lot Size Acres: 0.48 acres

## **Amenities & Features**

**Utilities:** None Connected, Public Water Available, Public Sewer **Lot Features:** Level, Available, Natural Gas Available, Electric Available, Cable Available Buildable, Cleared