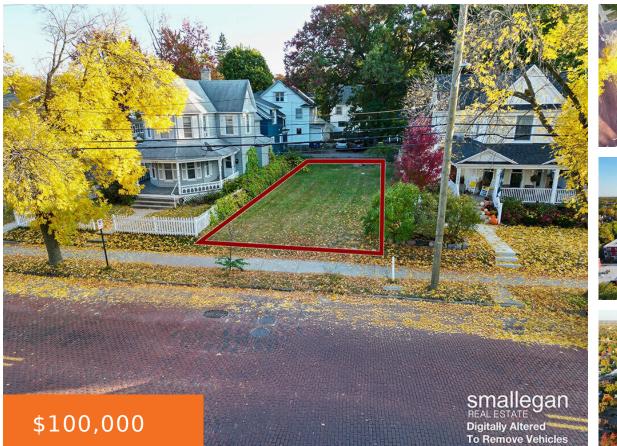

### 1350, WEALTHY, GRAND RAPIDS, MI, 49506

https://tuckerbenner.com

0 bathsAcreageLandActive

Basics

Category: Land Status: Active Lot size: 0.11 sq ft County: Kent Type: Acreage Bathrooms: 0 baths Lot Size Acres: 0.11 acres