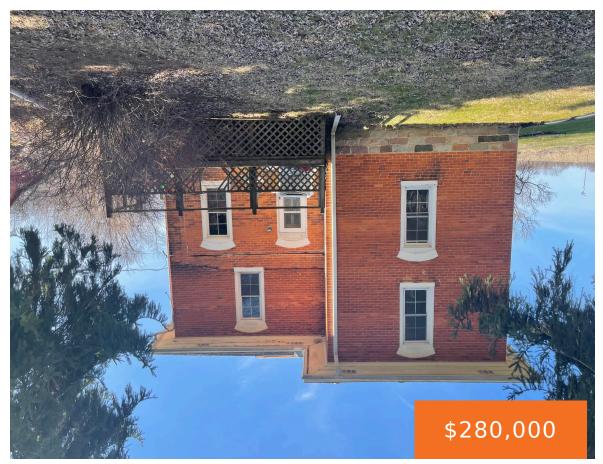

## 13525, 38TH, VICKSBURG, MI, 49097

https://tuckerbenner.com

Charming Farmhouse on 4.6 Acres in Vicksburg – Perfect for Homesteading or Country Living! Escape to the countryside with this charming 3-bedroom, 1.5-bath farmhouse nestled on over 4.6 acres in the Vicksburg area. Featuring a classic brick exterior, this home offers the perfect blend of comfort and functionality for those looking to live in the [...]

### **Basics**

Category: Residential Type: Single Family Residence

Status: Active Bedrooms: 3 beds

Bathrooms: 2 baths Area: 1712 sq ft

Lot size: 4.66 sq ft Year built: 1892

Bathrooms Full: 1 Lot Size Acres: 4.66 acres

# **Building Details**

**Building Area Total: 1712** sq ft **Construction Materials:** Brick

Architectural Style: Farmhouse Sewer: Septic Tank

**Heating:** Forced Air **Stories:** 2

Roof: Asphalt, Composition, Rubber, Shingle Basement: Full, Michigan Basement