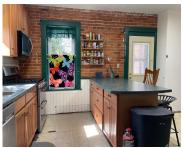

## **Amenities & Features**

Laundry Features: Electric Dryer Hookup, Main Floorin

Level

×

**Utilities:** Electricity Available

Appliances: Washer, Refrigerator, Range, Oven,

Microwave, Dryer

Lot Features: Level, Recreational, Tillable

Cooling: Central Air

Flooring: Carpet, Wood

WaterSource: Well

**Interior Features:** Ceiling Fan(s), LP Tank

Rented, Water Softener/Owned

Patio And Porch Features: Porch(es)