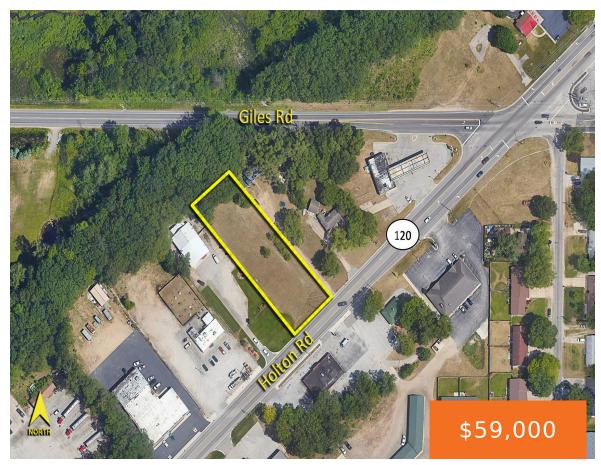

#### 1353, HOLTON, MUSKEGON, MI, 49445

https://tuckerbenner.com

Vacant commercial parcel situated within the busy Holton Road commercial corridor. Located near the Giles Road intersection and near Whitehall Road, this property is within an area experiencing new development, in combination with stable, long-time local establishments.

## Miscellaneous

Road Surface Type: Paved Listing Terms: Cash, Conventional Tax Year: 2023

CrossStreet: Giles & Whitehall