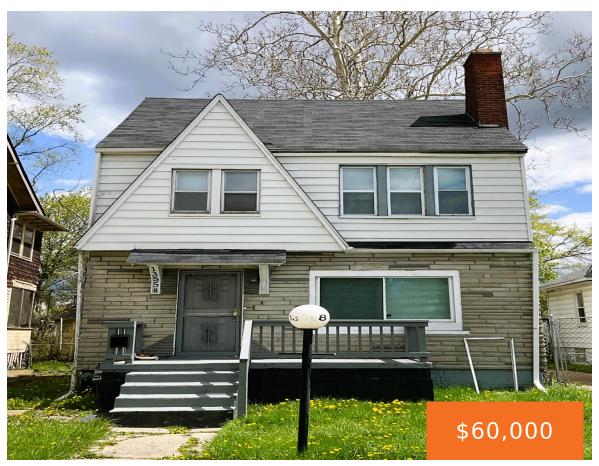

# **13558, PINEHURST, DETROIT, MI, 48238**

https://tuckerbenner.com

INVESTMENT OPPORTUNITY: Vacant home in attractive neighborhood. Home requires minor turn.

- 3 beds
- 1 bath
- Single Family Residence
- Residential
- Active
- 0 sq ft

## **Basics**

Category: Residential Type: Single Family Residence

Status: Active Bedrooms: 3 beds

Bathrooms: 1 bath Area: 0 sq ft

**Lot size: 0.08** sq ft **Year built: 1924** 

Bathrooms Full: 1 Lot Size Acres: 0.08 acres