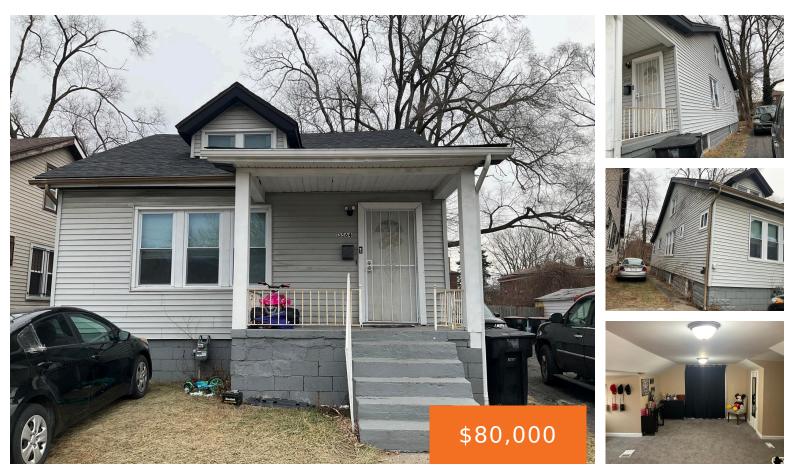

### 13564, TULLER, DETROIT, MI, 48238

https://tuckerbenner.com

INVESTMENT OPPORTUNITY: Tenant occupied home in attractive neighborhood. Home is currently rented at \$1,000.00. Home requires minor turn.

#### • 3 beds

- 1 bath
- Single Family Residence
- Residentia
- Active
- 0 sq ft

### Basics

Category: Residential Status: Active Bathrooms: 1 bath Lot size: 0.08 sq ft Bathrooms Full: 1 Rooms Total: 3 Type: Single Family Residence Bedrooms: 3 beds Area: 0 sq ft Year built: 1926 Lot Size Acres: 0.08 acres County: Wayne

# **Building Details**

Building Area Total: 0 sq ft Architectural Style: Bungalow Heating: Forced Air Basement: Full Construction Materials: Vinyl Siding Sewer: Public Sewer Stories: 1