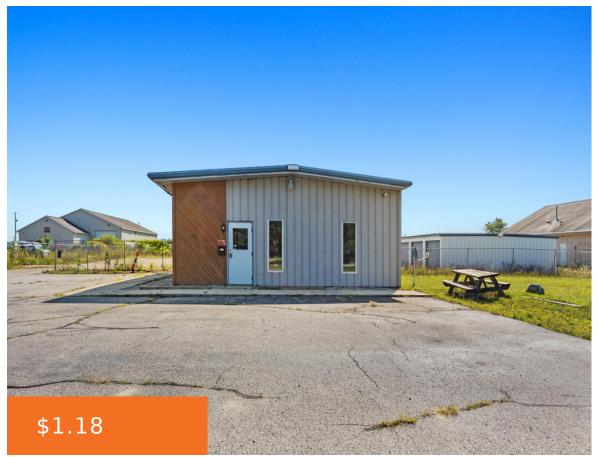

### **1357, ENSLEY, HOWARD CITY, MI, 49329**

https://tuckerbenner.com

Come take a look at this rental space available at 1357 S Ensley in Howard City. Seller is looking to sign a 12 month lease on this 800 SF of commercial space for an amount of \$950 per month plus utilities. Call today to set up an appointment.

## **Basics**

**Category:** Commercial Lease

**Status:** Active

Lot size: 1.25 sq ft

Lot Size Acres: 1.25 acres

County: Montcalm

**Type:** Industrial

Bathrooms: 0 baths

Year built: 1999

**Business Type:** Professional/Office, Storage