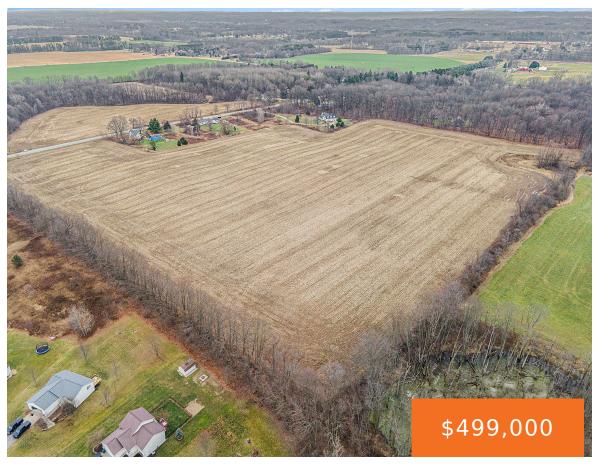

#### 13575, ALGOMA, CEDAR SPRINGS, MI, 49319

https://tuckerbenner.com

\*\*Development Opportunity!\*\* This prime 34.71-acre parcel in the Cedar Springs School District presents an incredible opportunity to create a thoughtfully designed residential community. Situated in a serene yet convenient location, this property is ideal for meeting the growing demand for homes in this sought-after area. Boasting natural beauty and flat terrain, this parcel is ready [...]

## **Basics**

Category: Land Type: Acreage

Status: Active Bathrooms: 0 baths

Lot size: 34.71 sq ft Lot Size Acres: 34.71 acres

County: Kent

# **Building Details**

Current Use: Agricultural