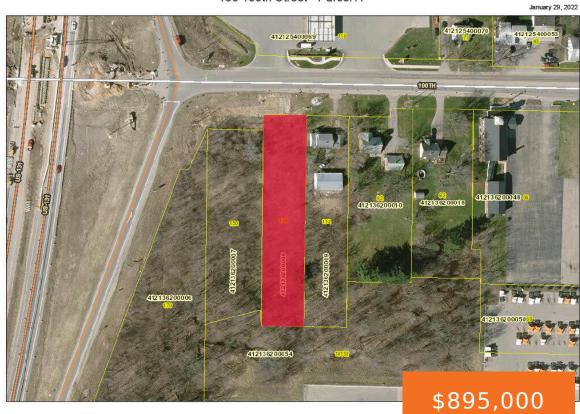

# 136, 100TH, BYRON CENTER, MI, 49315

https://tuckerbenner.com

136 100th Street - Parcel A

- 0 baths
- Acreage
- Land
- Active

### **Basics**

Category: Land Type: Acreage

Status: Active Bathrooms: 0 baths

Lot size: 0.83 sq ft Lot Size Acres: 0.83 acres

County: Kent

### **Miscellaneous**

**CrossStreet:** Division and 100th st **Listing Terms:** Cash, Conventional

Call us now

×

Phone: (231)730-8781

Email: tuckerbennerteam@gmail.com

Address: 2747 Lakeshore Drive, Twin Lake, MI 49457