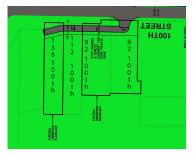

### **Basics**

Category: Land Type: Acreage

Status: Active Bathrooms: 0 baths

Lot size: 0.83 sq ft Lot Size Acres: 0.83 acres

County: Kent

### **Miscellaneous**

**CrossStreet:** Division and 100th st **Listing Terms:** Cash, Conventional

Call us now

×

Phone: (231)730-8781

Email: tuckerbennerteam@gmail.com

Address: 2747 Lakeshore Drive, Twin Lake, MI 49457