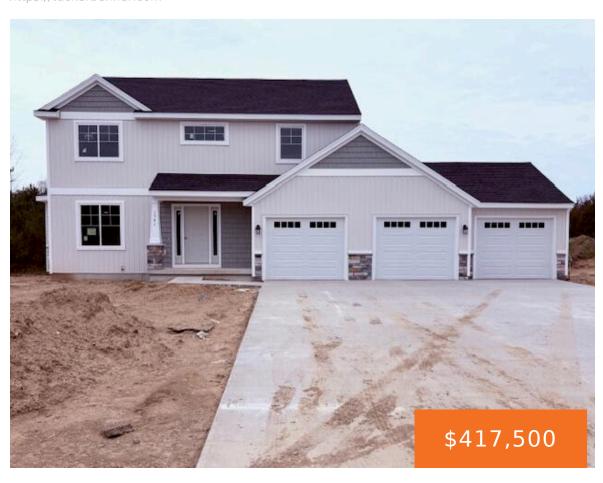

## 1361, JOURNEY'S WAY, HASTINGS, MI, 49058

https://tuckerbenner.com

This amazing Oxford 2 story floor plan in the nature feeling Journey's Way neighborhood has 2,140 square feet of room to grow, play and live! Three bedrooms, 2.5 baths and a huge bonus space on the upper floor that could be used as a game room, TV space, sitting area or exercise room. Great amenities, [...]

- 3 beds
- 3 baths
- Single Family Residence
- Residential
- Active
- 2146 sq ft

## **Basics**

Category: Residential Type: Single Family Residence

Status: Active Bedrooms: 3 beds

Bathrooms: 3 baths Area: 2146 sq ft

**Lot size: 0.45** sq ft **Year built:** 2025

**Subdivision Name:** Journey's Way **Bathrooms Full:** 2