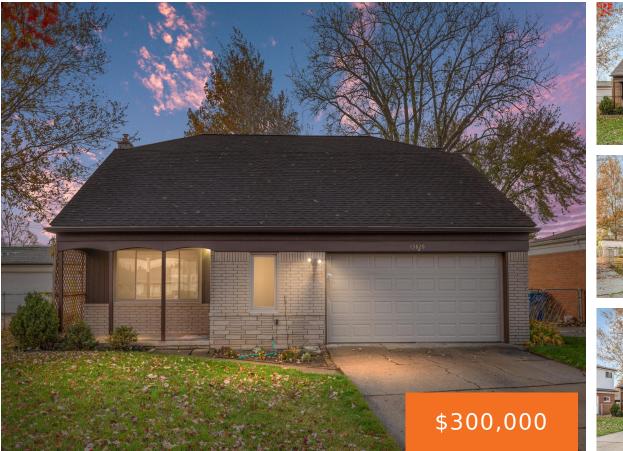

### 13620, IRVINGTON, WARREN, MI, 48088

https://tuckerbenner.com

Charming 3-bedroom, 1.5-bath bungalow in Warren with plenty of updates! Step into a beautifully remodeled kitchen, with modern finishes and ample workspace. The main floor includes an updated half bath and fresh, neutralcolored paint throughout, complemented by new carpet and wood-look LVT flooring. The cozy family room with a fireplace is ideal for relaxing, while [...]

- 3 beds
- 2 baths
- Single Family Residence
- Residential
- Active
- 1506 sq ft

×

Basics

## **Building Details**

Building Area Total: 1506 sq ft Architectural Style: Bungalow Heating: Forced Air Basement: Full Construction Materials: Brick Sewer: Public Sewer Stories: 2