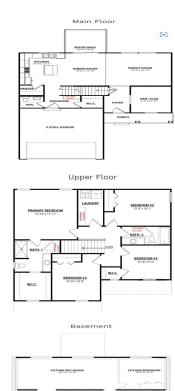

Seller offering \$5,000 toward a rate buy down, seller concessions or closing costs when under contract by 2/29/24. Interra Homes presents the Avery floor plan, a 5 bedroom, 3.5 bath home. Upgrade options include a  $12\times20$  3rd stall garage,  $14\times12$  deck with steps to grade, french door on the flex room, white perimeter kitchen cabinets [...]