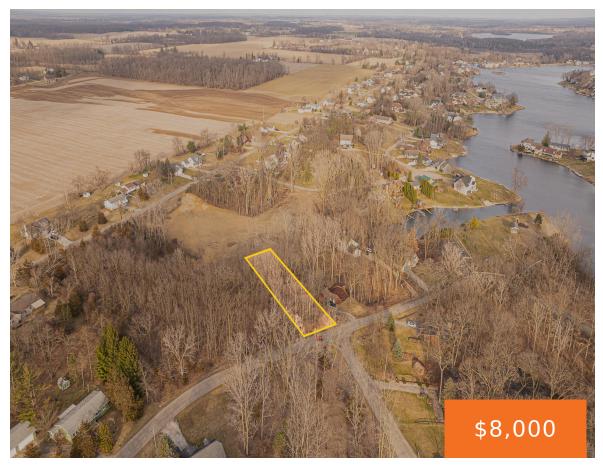

## 13680, DORCHESTER, CEMENT CITY, MI, 49233

https://tuckerbenner.com

Welcome to Private Lake Somerset! This is one of two contiguous lots listed, Buy them both for that massive back yard! These lots are special due to the fact they are just steps away from the beach park that allows for big family gatherings, a dock for pulling up the boat, a beach for swimming [...]

# **Basics**

Category: Land

**Status:** Active

Lot size: 0.41 sq ft

County: Hillsdale

Type: Lot

Bathrooms: 0 baths

Lot Size Acres: 0.41 acres

Lot Features: Buildable, Wooded