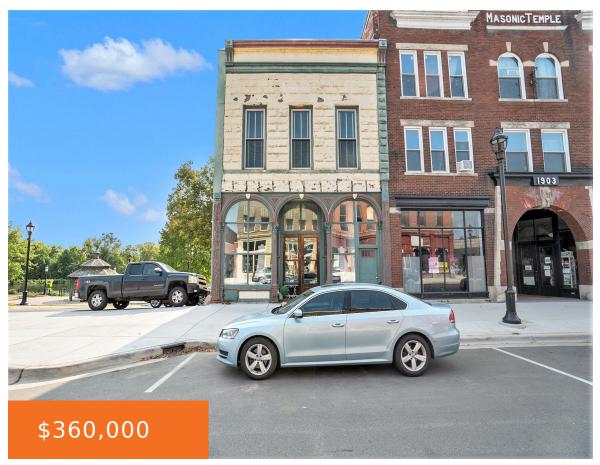

#### 137, BRADY, ALLEGAN, MI, 49010

https://tuckerbenner.com

What an amazing opportunity to own a piece of historic Downtown Allegan. Whether you are looking for a place to call home or an excellent investment with great cashflow, this is the property for you. With a gorgeous residential apartment, fantastic retail space, and versatile storage space, this building has a little bit of everything. [...]

## **Basics**

Category: Commercial Sale

Status: Active

Lot size: 0.11 sq ft
Bathrooms Full: 3

Business Type: Other, Professional/Office, Storage, Retail

**Type:** Retail/Commercial

Bathrooms: 3 baths

Year built: 1880

# **Building Details**

**Building Area Total: 5958** sq ft **Number Of Units Total:** 3

Construction Materials: Block Sewer: Public Sewer

**Heating:** Forced Air **StoriesTotal:** 3

**Foundation Details:** Block **Number Of Buildings:** 1