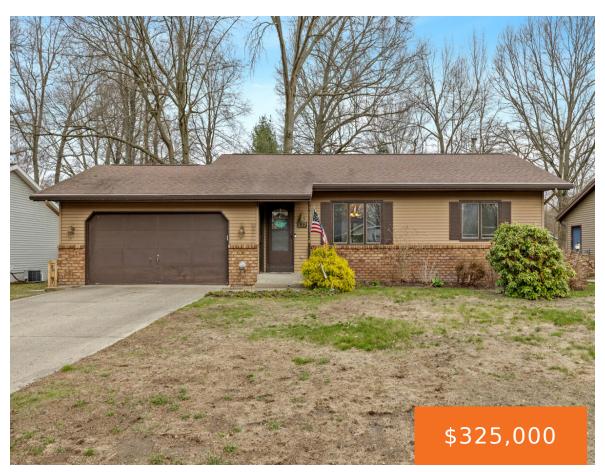

# **137, LIBERTY, HOLLAND, MI, 49424**

https://tuckerbenner.com

Welcome to 137 Liberty Street in the heart of Holland! Nestled on a quiet, tree-lined street, this beautifully updated 3-bedroom, 2-bath home is truly turn-key and ready for its new owner. Inside, you'll find fresh paint and new flooring throughout. The bright, open-concept layout features vaulted ceilings that create a spacious and welcoming atmosphere. The [...]

- 3 beds
- 2 baths
- Single Family Residence
- Residential
- Δctiv
- 1678 sq ft

### **Basics**

Category: Residential Type: Single Family Residence

Status: Active Bedrooms: 3 beds

Bathrooms: 2 baths Area: 1678 sq ft

**Lot size: 0.24** sq ft **Year built:** 1987

Bathrooms Full: 2 Lot Size Acres: 0.24 acres

# **Building Details**

Building Area Total: 958 sq ft Construction Materials: Aluminum Siding, Brick

Architectural Style: Ranch Sewer: Public

**Heating:** Forced Air **Stories:** 1

Basement: Daylight