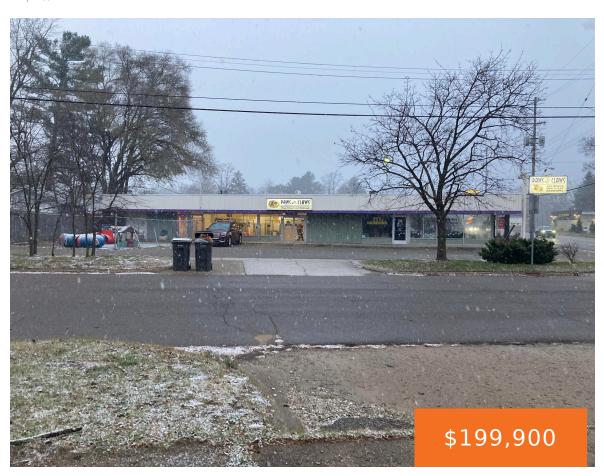

## 1370, MICHIGAN, BATTLE CREEK, MI, 49037

https://tuckerbenner.com

Great business location in Urbandale. Over 3,000 sq. ft. on one level, paved parking, 12 ft ceiling, currently used for pet grooming. Call Chip Spranger for details 269-441-5580.

### **Basics**

Category: Commercial Sale Type: Retail

Status: Active

Bathrooms: 1 bath

Year built: 1964

Bathrooms Full: 1 Lot Size Acres: 0 acres

**Business Type:** Professional/Office, Restaurant, Bar/Tavern/Lounge, **County:** Calhoun

# **Building Details**

**Building Area Total: 3184** sq ft **Number Of Units Total:** 2

Construction Materials: Block, Aluminum Siding Heating: Natural Gas, Forced Air

Roof: Other Number Of Buildings: 1