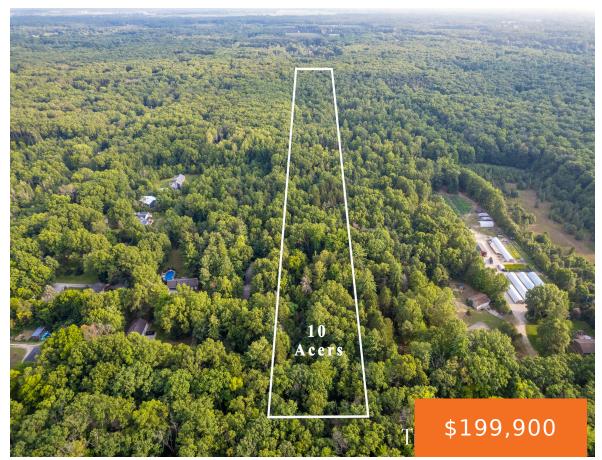

#### **13706, JOHNSON, GRAND HAVEN, MI, 49417**

https://tuckerbenner.com

Discover an exceptional opportunity to create your dream home on this breathtaking 10-acre wooded parcel, set in a tranquil and natural environment, this expansive land offers limitless potential for custom construction, surrounded by the scenic beauty of West Michigan. Just minutes away from Sterns Creek Park, Hofma Preserve and Park, and the Rosy Mound Natural [...]

# **Basics**

Category: Land

Status: Active

Lot size: 10 sq ft

County: Ottawa

Type: Acreage

Bathrooms: 0 baths

Lot Size Acres: 10 acres

### **Amenities & Features**

Utilities: Natural Gas Available, Electricity Available, Well, Lot Features: Buildable, Wooded

Septic