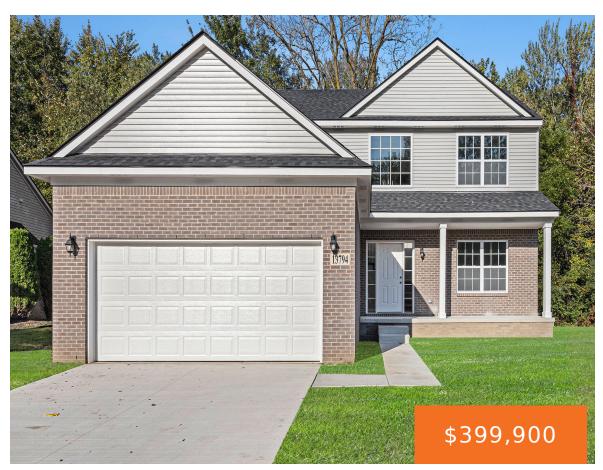

#### **13710, ARLENE, BELLEVILLE, MI, 48111**

https://tuckerbenner.com

Beautiful brand new construction home in Arlene Arbors Subdivision. Ready to move in! This stunning four bedroom, two and one half bathroom home is set on a beautiful lot backing to the woods. This gorgeous home boasts nine foot ceilings on the main level and a sunlit living room with a cozy gas fireplace featuring [...]

- 4 beds
- 3 baths
- Single Family Residence
- Residential
- Active
- 2068 sq ft

# **Building Details**

Building Area Total: 2068 sq ft Construction Materials: Brick, Vinyl Siding

**Architectural Style:** Colonial **Sewer:** Public Sewer

**Heating:** Forced Air **Stories:** 2

Basement: Full