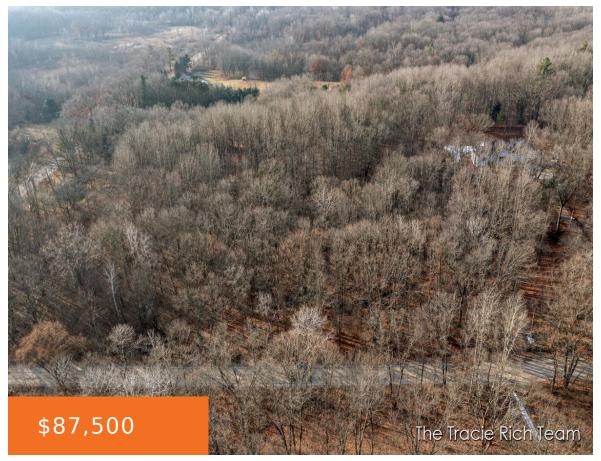

#### 13711, TISDEL, CEDAR SPRINGS, MI, 49319

https://tuckerbenner.com

Nature's Canvas Awaits Your Vision. Discover the perfect balance between tranquility and opportunity on this expansive 4.05-acre canvas. With mature trees and rolling hills, this vacant buildable land in Cedar Springs School district offers a rare blend of natural beauty and development potential.

# **Amenities & Features**

**Utilities:** Electricity Available, None **Lot Features:** Rolling Hills, Buildable, Wooded