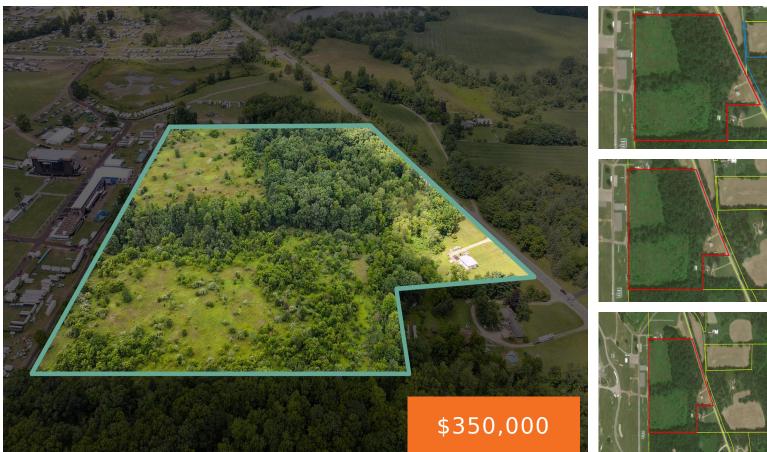

### 13750, M-50, BROOKLYN, MI, 49230

https://tuckerbenner.com

Located in the beautiful Irish Hills and with abundant frontage on M-50 and Michigan Speedway, this 35+ AC site offers options for residential, commercial, and recreational use. Property currently has a residential building with well, septic, natural gas, and partially completed interior. State Park, campgrounds, retail, dining, and Brooklyn MI all nearby. Traffic counts measured [...]

#### Call us now

Phone: (231)730-8781 Email: tuckerbennerteam@gmail.com Address: 2747 Lakeshore Drive, Twin Lake, MI 49457

Category: Commercial Sale

Status: Active

Lot size: 35.2 sq ft

Bathrooms Full: 1

**Business Type:** Other, Auto Service, Professional/Office, Professional Service, Restaurant, Bar/Tavern/Lounge, Storage, Retail, Recreation Type: Retail/Commercial Bathrooms: 1 bath Year built: 1956 Lot Size Acres: 35.2 acres County: Lenawee