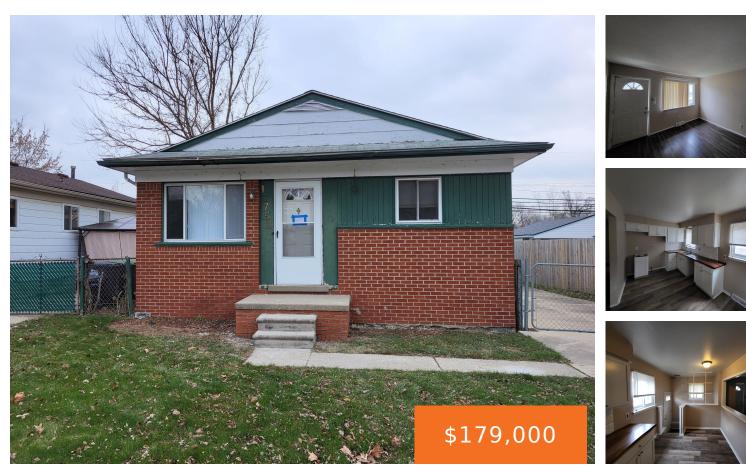

#### 13753, MCGUIRE, TAYLOR, MI, 48180

https://tuckerbenner.com

- 3 beds
- 1 bath
- Single Family Residence
- Residentia
- Active
- 864 sq ft

×

#### Call us now

Phone: (231)730-8781 Email: tuckerbennerteam@gmail.com Address: 2747 Lakeshore Drive, Twin Lake, MI 49457 Category: Residential Status: Active Bathrooms: 1 bath Lot size: 0.13 sq ft Bathrooms Full: 1 Rooms Total: 6 Type: Single Family Residence Bedrooms: 3 beds Area: 864 sq ft Year built: 1967 Lot Size Acres: 0.13 acres County: Wayne