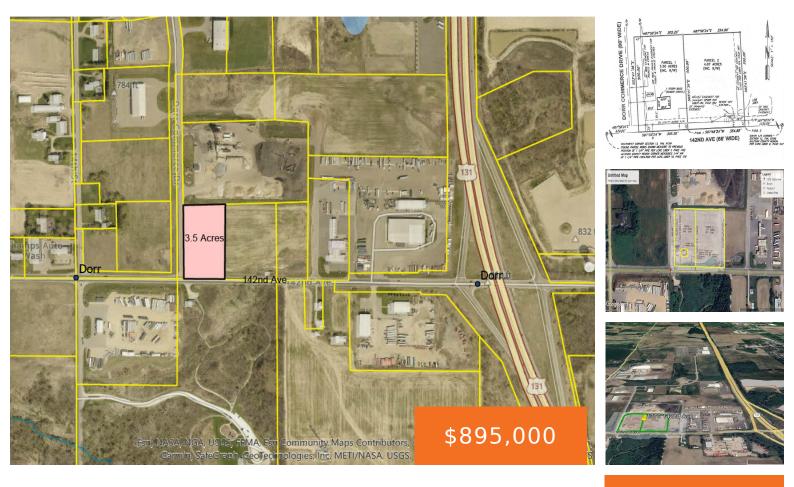

#### Basics

Category: Land Status: Active Lot size: 3.5 sq ft County: Allegan Type: Commercial Land Bathrooms: 0 baths Lot Size Acres: 3.5 acres

### Miscellaneous

**CrossStreet:** Dorr Commerce Dr and US-131

Tax Year: 2023

Listing Terms: Cash, Conventional