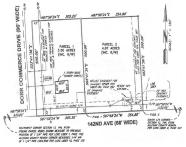

### 1376, 142ND AVE, WAYLAND, MI, 49348

https://tuckerbenner.com

Prime Commercial Property near US-131's 142nd Exit, Dorr, Michigan. 3.50 Acres of E-Commercial Zoned land with a 4800sf shell building for lease just West of the off-ramp at US-131 and 142nd Ave. 2.5 miles from the town of Dorr. The high traffic count on 142nd avenue further enhances the appeal of this location, strategically positioned [...]

### **Basics**

Category: Commercial Lease

Status: Active Bathrooms: 0 baths

**Type:** Industrial

Lot size: 3.5 sq ft Year built: 2024

Lot Size Acres: 3.5 acres County: Allegan