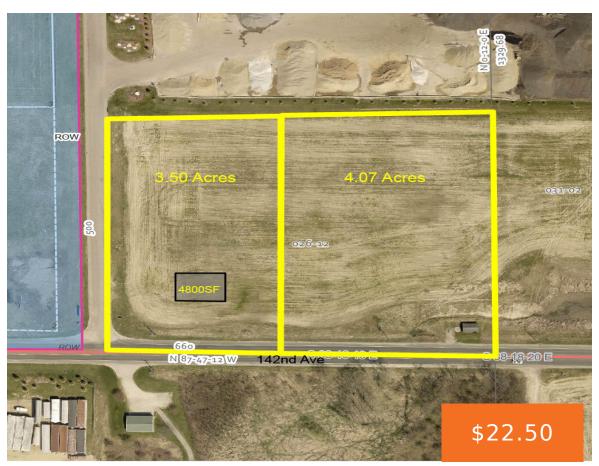

### 1376, 142ND AVE, WAYLAND, MI, 49348

https://tuckerbenner.com

Prime Commercial Property near US-131's 142nd Exit, Dorr, Michigan. 3.50 Acres of E-Commercial Zoned land with a 4800sf shell building for lease just West of the off-ramp at US-131 and 142nd Ave. 2.5 miles from the town of Dorr. The high traffic count on 142nd avenue further enhances the appeal of this location, strategically positioned [...]

### **Basics**

Category: Commercial Lease

Status: Active Bathrooms: 0 baths

**Type:** Industrial

Lot size: 3.5 sq ft Year built: 2024

Lot Size Acres: 3.5 acres County: Allegan

# **Building Details**

**Building Area Total: 4800** sq ft **Sewer:** None

**Heating:** None **Number Of Buildings:** 1

## **Miscellaneous**

CrossStreet: US-131 & Dorr Commerce Dr.