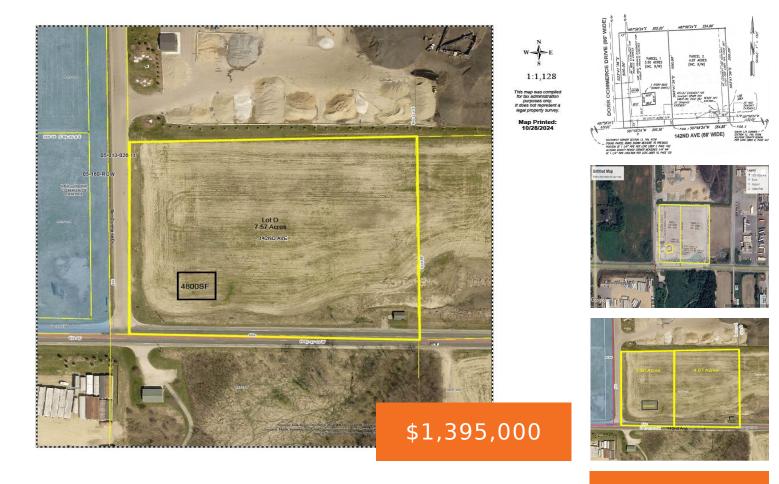

#### Basics

Category: Land Status: Active Lot size: 7.57 sq ft County: Allegan Type: Commercial Land Bathrooms: 0 baths Lot Size Acres: 7.57 acres

# Miscellaneous

**CrossStreet:** Dorr Commerce Dr and US-131

Tax Year: 2023

Listing Terms: Cash, Conventional