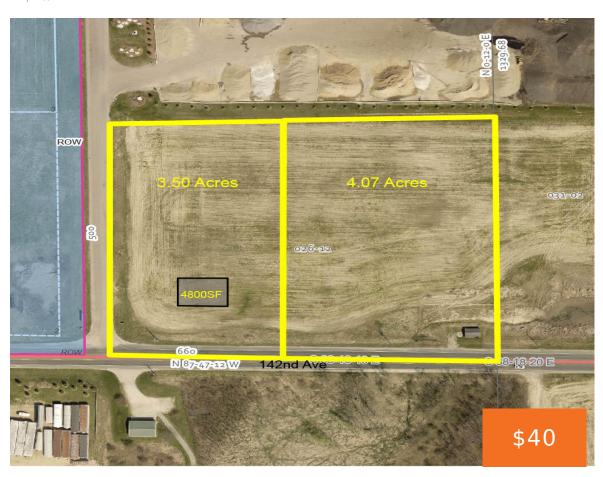

## 1376, 142ND AVENUE, WAYLAND, MI, 49348

https://tuckerbenner.com

Prime Commercial Property near US-131's 142nd Exit, Dorr, Michigan. 7.57 Acres of E-Commercial Zoned land for lease just West of the off-ramp at US-131 and 142nd Ave. 2.5 miles from the town of Dorr. The high traffic count on 142nd avenue further enhances the appeal of this location, strategically positioned directly West of a thriving [...]

## **Basics**

**Category:** Commercial Lease

Status: Active

Lot size: 7.57 sq ft

Lot Size Acres: 7.57 acres

**Type:** Industrial

Bathrooms: 0 baths

Year built: 2024

# **Building Details**

**Building Area Total: 4800** sq ft **Sewer:** None

**Heating:** None **Number Of Buildings:** 1

# **Miscellaneous**

CrossStreet: Us-131 & Dorr Commerce Dr.