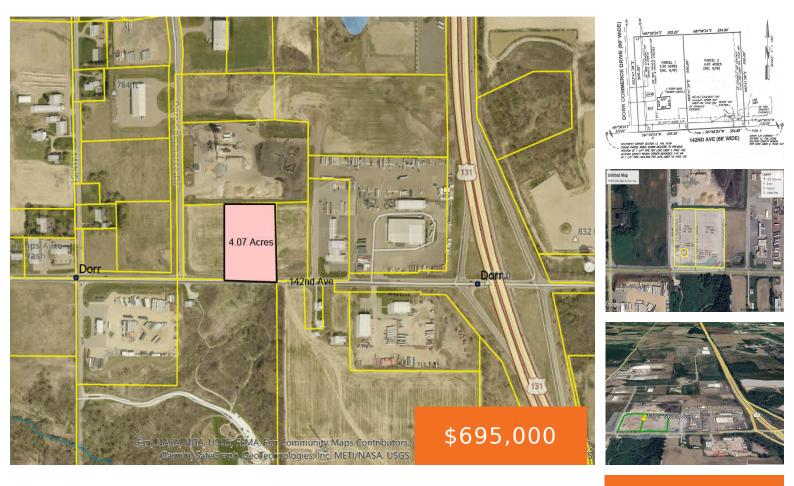

#### 1376, 142ND AVENUE, WAYLAND, MI, 49348

https://tuckerbenner.com

- 0 baths
- Commercial Land
- Land
- Active

### Basics

Category: Land Status: Active Lot size: 4.07 sq ft County: Allegan Type: Commercial Land Bathrooms: 0 baths Lot Size Acres: 4.07 acres

### Miscellaneous

**CrossStreet:** Dorr Commerce Dr and US-131

Tax Year: 2023

Listing Terms: Cash, Conventional